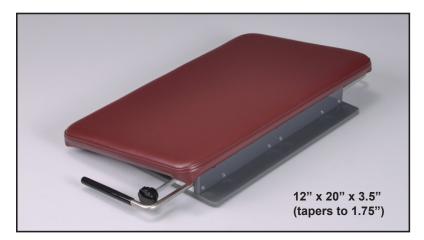

## Portable Lumbo - Pelvic Drop

Ideal for pelvic, lumbar and thoracic adjusting, the Lumbo-Pelvic Drop has a crisp & quick straight drop with adjustable tension. It's great for adjusting extremities too!

The PVC Stabilization Base distributes the weight and adjusting forces over a broad area when used on a cushioned surface. Tapered toward the inferior end for patient comfort.

Cocking levers are on both sides, adjustable tenson on one. Drop height of 0.56" (14 mm). Weighs 9 lbs.