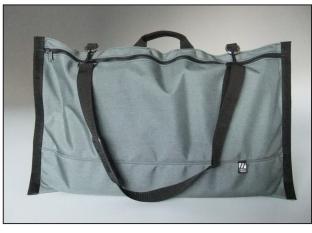

The Carrying Bag is a convenient way to protect the Lumbo-Pelvic Drop during transport, with some additional room for those inevitable extras. Made of durable, weather-resistant Cordura nylon and equipped with an adjustable shoulder strap, carrying handle & zipper closure.