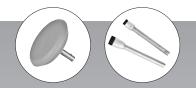

#### **Included Accessories:**

**0.5cm<sup>2</sup> Algometer Tip** (8AC006) – Can be used for cervical testing.

**1.0cm<sup>2</sup> Algometer Tip** (8AC005) – Conforms to normative testing.

\* With purchase of Downloader Echo software

**Calibration Flat Pad** (8AC008) – Used to assist in calibrating device.

### **Optional Accessories:**

**Finger Tip Adapter** (8AC007) – Converts the Algometer for testing individual finger strength.

your Commander Echo Console with the click of a button. The easy-to-use Commander Echo Downloader software interfaces directly with your Commander Echo Console eliminating dictation and transcription errors.