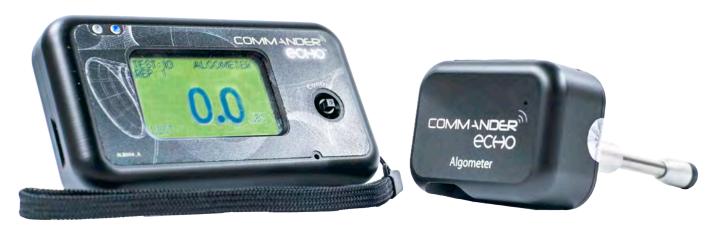

# **Wireless Algometer**

Wireless Commander Echo Algometer easily measures pressure thresholds and pain tolerances reported by patients. Algometry is ideal for helping evaluate fibromyalgia and trigger point tenderness.

### **Advanced Features**

- Innovative pop-in "quick connect" system makes changing test tips fast and easy
- Oconsole stores 20 tests with up to 4 repetitions per side
- Quantify joint tenderness in arthritic conditions
- Evaluate pain sensitivity and identify trigger points
- Thin profile improves stability during tests
- Ergonomic shape fits your hand and provides a secure grip
- Wireless console is independent of the testing device allowing the tester to review data during active testing without influencing the patient's level of effort

\*Console required to operate device. Console and device sold separately. Device shown with accessory attached.