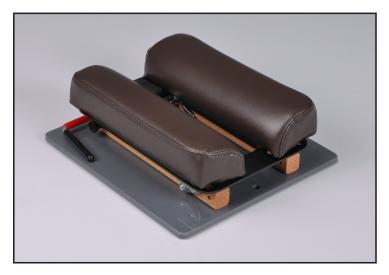

## Portable Headpiece

## Straight Drop & Forward Motion Drop in one headpiece!

With two quick, crisp drops and adjustable tension, the Portable Headpiece allows for a variety of cervical adjusting techniques, including side posture Toggle Recoil. For patient comfort, the contoured face cushions are easily adjustable in width at the front end. (Vertical height is not adjustable).

The PVC Stabilization Base (12" x 13") distributes the weight and adjusting forces over a broad area when used on a cushioned surface,

Cocking levers and adjustable tenson are on one side.

Drop height: 0.62" (16 mm)

Weight: 6 lbs