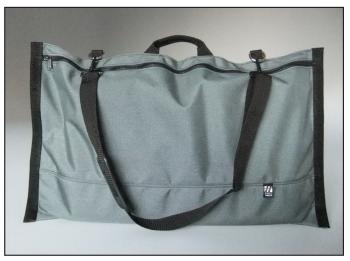

## **COLORS**

Black, Navy, Burgundy and Espresso

The Carrying Bag is a convenient way to protect the Portable Headpiece during transport, with some additional room for those inevitable extras. Made of durable, weather-resistant Cordura nylon and equipped with an adjustable shoulder strap, carrying handle & zipper closure.