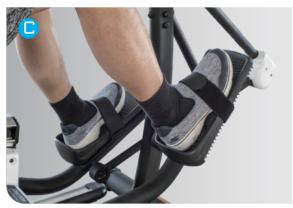

#### C. Orthopedic Foot and Heel Support

Designed to reduce the risk of injury, increase support to weak joints, or relieve pressure caused by exercise.