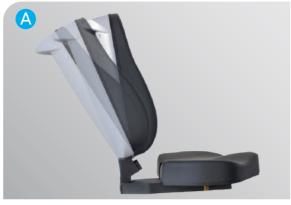

#### A. 3-Level Adjustable Reclining Seat

The seat adjusts to fit your body and have a comfortable workout.