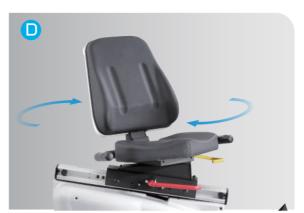

## D. 180° Swivel Seat

Features a comfortable, oversized seat and it's easier for the user to ingress/egress.