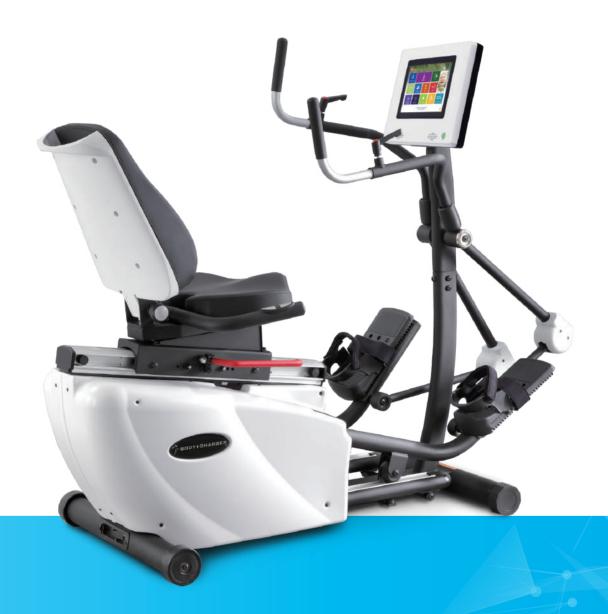

# RECUMBENT CROSS TRAINER PRO

## **GB7005**

A low-impact total body workout from arm to leg movement in each arm swings with the motion of the opposing leg. The natural exercise path is able to provide virtually any fitness level or to improve functional gait.

#### A. 3-Level Adjustable Reclining Seat

The seat adjusts to fit your body and have a comfortable workout.

#### **B.** Adjustable Seat Positions

Adjustable seat provides limitless combinations to ensure a comfortable stepping position.

#### C. Orthopedic Foot and Heel Support

Designed to reduce the risk of injury, increase support to weak joints, or relieve pressure caused by exercise.

## D. 180° Swivel Seat

Features a comfortable, oversized seat and it's easier for the user to ingress/egress.

## E. Oversized Seat

Features a 50.8 cm/20" wide seat for larger users and those with limited mobility.