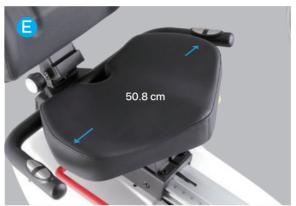

## E. Oversized Seat

Features a 50.8 cm/20" wide seat for larger users and those with limited mobility.