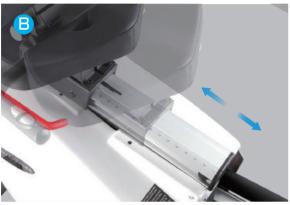

#### **B.** Adjustable Seat Positions

Adjustable seat provides limitless combinations to ensure a comfortable stepping position.