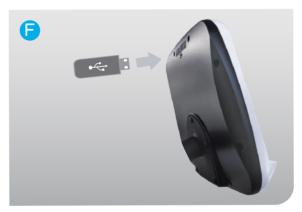

#### F. USB Port

For download workout record, upgrade software and cell phone charging.