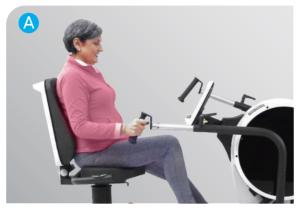

#### A. Patented Independent System

Each independent arm has accommodated three movement pattern including unilateral arms move independently to create single or dual-arm exercises.

#### F. Multi-Position Ergo Handlebars

Comfortable position for exercising your upper body.