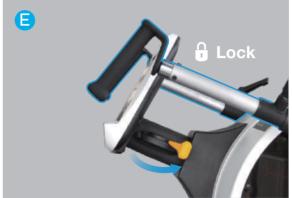

#### E. Safety Locking for Easy Access

A manual locking mechanism keeps the handle securely in position when you are getting into the seat.