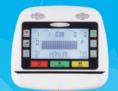

## **CHOOSE YOUR CONSOLE**

Smart Console (10.1" TFT LCD)

Standard Console (9" LCD)