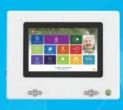

## **CHOOSE YOUR CONSOLE**

Smart Console (10.1" TFT LCD)

Standard Console (9" LCD)