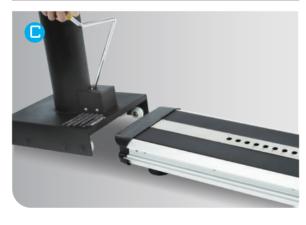

#### C. Fully Removable for Wheelchair Access

Simply slide the seat off from the rail for wheelchair access. The removable seat with transportation wheels can make it easily for storage.