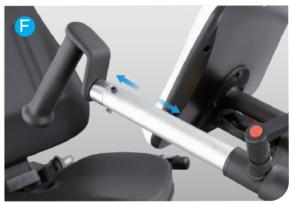

#### F. Multi-Position Ergo Handlebars

Comfortable position for exercising your upper body.