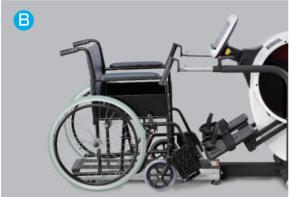

#### **B.** Direct Wheelchair Access

To meet the specific needs of wheelchair users we have removable seats for wheelchair access.