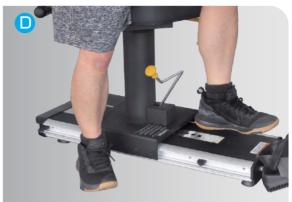

# **RECUMBENT STEPPER PRO**

# **GB7008**

With half-linked arms and pedals, for focused rehabilitation, user can perform upper and lower body synchronism or independent movements. At the same time, it will strengthen your core muscle groups and enhance your exercise durability.



Your strong back partner.....



## **USER ADVANTAGES**























## **CHOOSE YOUR CONSOLE**



Smart Console (10.1" TFT LCD)



Standard Console (9" LCD)













#### A. Patented Independent System

Each independent arm has accommodated three movement pattern including unilateral arms move independently to create single or dual-arm exercises.

#### **B.** Direct Wheelchair Access

To meet the specific needs of wheelchair users we have removable seats for wheelchair access.

#### C. Fully Removable for Wheelchair Access

Simply slide the seat off from the rail for wheelchair access. The removable seat with transportation wheels can make it easily for storage.

#### D. Low Step-Through Design

For increasing accessibility.

#### E. Safety Locking for Easy Access

A manual locking mechanism keeps the handle securely in position when you are getting into the seat.

#### F. Multi-Position Ergo Handlebars

Comfortable position for exercising yo