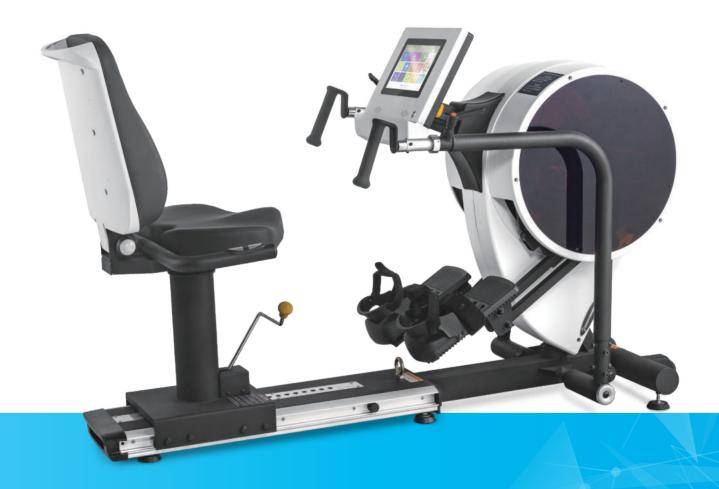

# **RECUMBENT STEPPER PRO**

# **GB7008**

With half-linked arms and pedals, for focused rehabilitation, user can perform upper and lower body synchronism or independent movements. At the same time, it will strengthen your core muscle groups and enhance your exercise durability.

#### A. Patented Independent System

Each independent arm has accommodated three movement pattern including unilateral arms move independently to create single or dual-arm exercises.

#### **B.** Direct Wheelchair Access

To meet the specific needs of wheelchair users we have removable seats for wheelchair access.

#### C. Fully Removable for Wheelchair Access

Simply slide the seat off from the rail for wheelchair access. The removable seat with transportation wheels can make it easily for storage.

#### D. Low Step-Through Design

For increasing accessibility.

#### E. Safety Locking for Easy Access

A manual locking mechanism keeps the handle securely in position when you are getting into the seat.

#### F. Multi-Position Ergo Handlebars

Comfortable position for exercising your upper body.